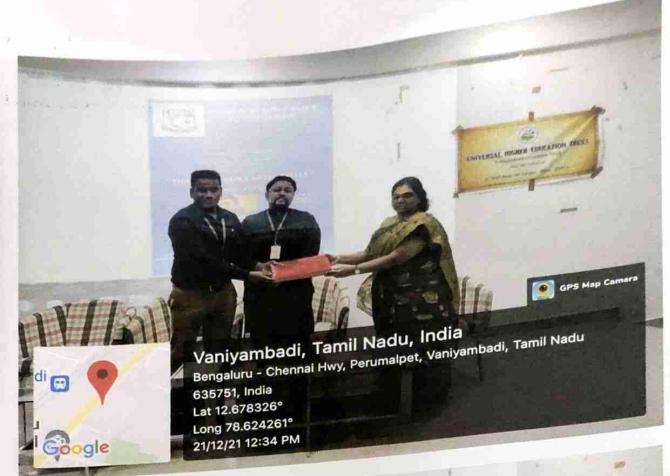

Organizes

CAREER GUIDANCE PROGRAM

"PREPARING
FOR
COMPETITIVE
EXAMS"

Dr. K. SATHISH, MBBS.,MD
Asst Professor
Govt Medical College
Thiruvanamalai

On December 17, 2021, 10:00am at Seminar Hall, IWC.

Relamich Women's Arts and Science College
Vancional

PRESIDENTIAL ADDRESS

Dr. M. Renu,

Principal, IWASC

**FELICITATION** 

INTRODUCTION OF THE GUEST

Prof. FIRZA AFREEN,

Member, IQAC

CHIEF GUEST'S ADDRES

DR. K. SATHISH, MBBS., MD.,

ASST. PROFESSOR, GOVT. MEDICAL COLLEGE

THIRUVANNAMALAI

VOTE OF THANKS

Ms. ARSHIYA TARANNUM,

Coordinator, IQAC

NATIONAL ANTHEM