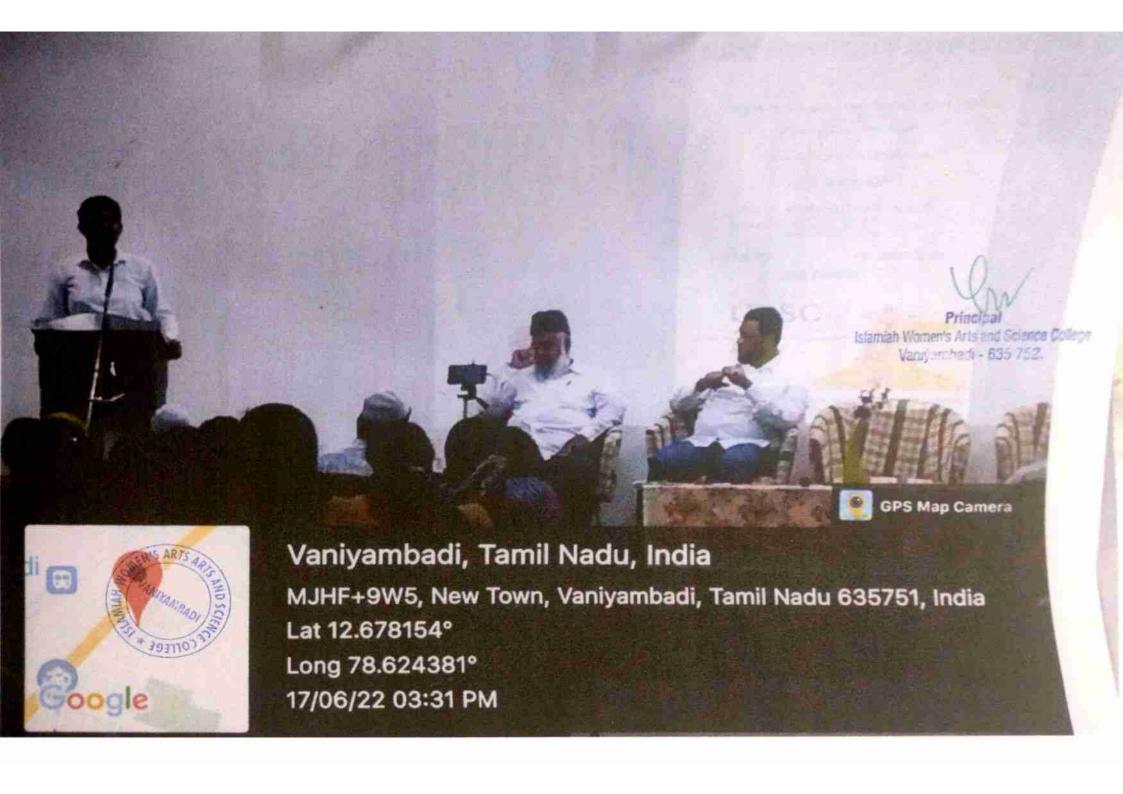

Organizes

CAREER GUIDANCE PROGRAM

"PREPARING
FOR
COMPETITIVE
EXAMS"

Dr. K. SATHISH, MBBS.,MD
Asst Professor
Govt Medical College
Thiruvanamalai

On December 17, 2021, 10:00am at Seminar Hall, IWC.

Relamich Women's Arts and Science College
Vancional

#### PREPARING FOR COMPETITIVE EXAMS

17.12.2021

AGENDA

PRAYER

TAMIL THAIVAZHTHU

WELCOME ADDRESS

Prof. SUDHA D

Member, IQAC

PRESIDENTIAL ADDRESS

Dr. M. Renu,

Principal, IWASC

**FELICITATION** 

INTRODUCTION OF THE GUEST

Prof. FIRZA AFREEN,

Member, IQAC

CHIEF GUEST'S ADDRES

DR. K. SATHISH, MBBS., MD.,

ASST. PROFESSOR, GOVT. MEDICAL COLLEGE

THIRUVANNAMALAI

VOTE OF THANKS

Ms. ARSHIYA TARANNUM,

Coordinator, IQAC

NATIONAL ANTHEM