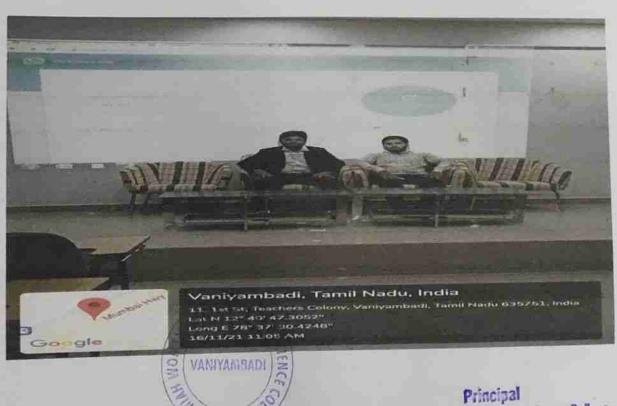

Organizes

CAREER GUIDANCE PROGRAM

"PREPARING
FOR
COMPETITIVE
EXAMS"

Dr. K. SATHISH, MBBS.,MD
Asst Professor
Govt Medical College
Thiruvanamalai

On December 17, 2021, 10:00am at Seminar Hall, IWC.

Relamich Women's Arts and Science College
Vancional

#### PREPARING FOR COMPETITIVE EXAMS

17.12.2021

AGENDA

PRAYER

TAMIL THAIVAZHTHU

WELCOME ADDRESS

Prof. SUDHA D

Member, IQAC

PRESIDENTIAL ADDRESS

Dr. M. Renu,

Principal, IWASC

**FELICITATION** 

INTRODUCTION OF THE GUEST

Prof. FIRZA AFREEN,

Member, IQAC

CHIEF GUEST'S ADDRES

DR. K. SATHISH, MBBS., MD.,

ASST. PROFESSOR, GOVT. MEDICAL COLLEGE

THIRUVANNAMALAI

VOTE OF THANKS

Ms. ARSHIYA TARANNUM,

Coordinator, IQAC

NATIONAL ANTHEM