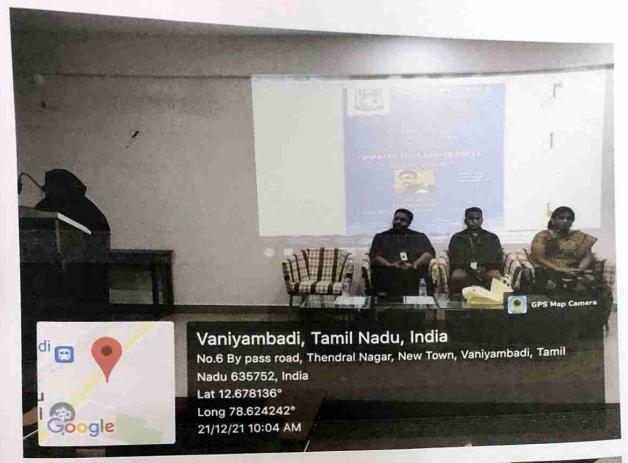

#### CIRCULAR

This is to inform the faculty of all the departments that a Career Guidance Program on PREPARING FOR COMPETITIVE EXAMS is to be organized by the IQAC on 17.12.2021 at 10.00 a.m. in the Seminar Hall. All the Faculty and students are asked to attend the program.

Organizes

CAREER GUIDANCE PROGRAM

"PREPARING
FOR
COMPETITIVE
EXAMS"

Dr. K. SATHISH, MBBS.,MD
Asst Professor
Govt Medical College
Thiruvanamalai

On December 17, 2021, 10:00am at Seminar Hall, IWC.

Relamich Women's Arts and Science College
Vancional