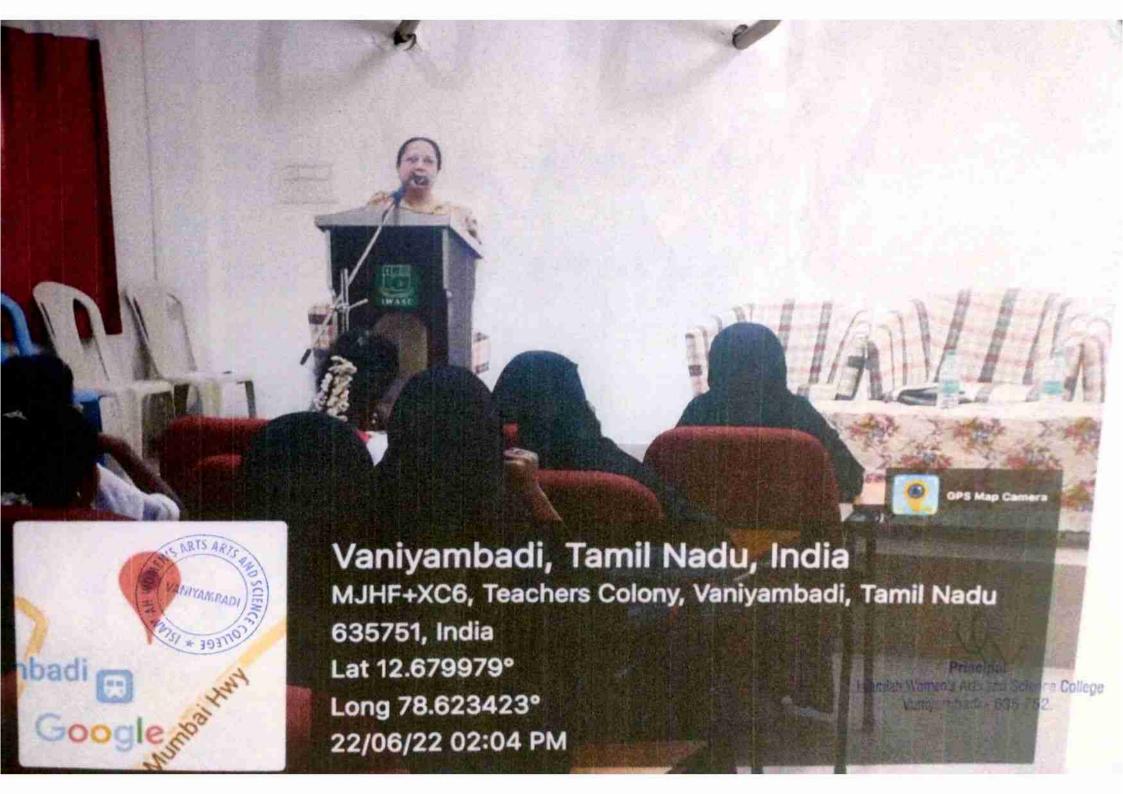

Organizes

CAREER GUIDANCE PROGRAM

"PREPARING
FOR
COMPETITIVE
EXAMS"

Dr. K. SATHISH, MBBS.,MD
Asst Professor
Govt Medical College
Thiruvanamalai

On December 17, 2021, 10:00am at Seminar Hall, IWC.

Relamich Women's Arts and Science College
Vancional

#### PREPARING FOR COMPETITIVE EXAMS

17.12.2021

AGENDA

PRAYER

TAMIL THAIVAZHTHU

WELCOME ADDRESS

Prof. SUDHA D

Member, IQAC

PRESIDENTIAL ADDRESS

Dr. M. Renu,

Principal, IWASC

**FELICITATION** 

INTRODUCTION OF THE GUEST

Prof. FIRZA AFREEN,

Member, IQAC

CHIEF GUEST'S ADDRES

DR. K. SATHISH, MBBS., MD.,

ASST. PROFESSOR, GOVT. MEDICAL COLLEGE

THIRUVANNAMALAI

VOTE OF THANKS

Ms. ARSHIYA TARANNUM,

Coordinator, IQAC

NATIONAL ANTHEM