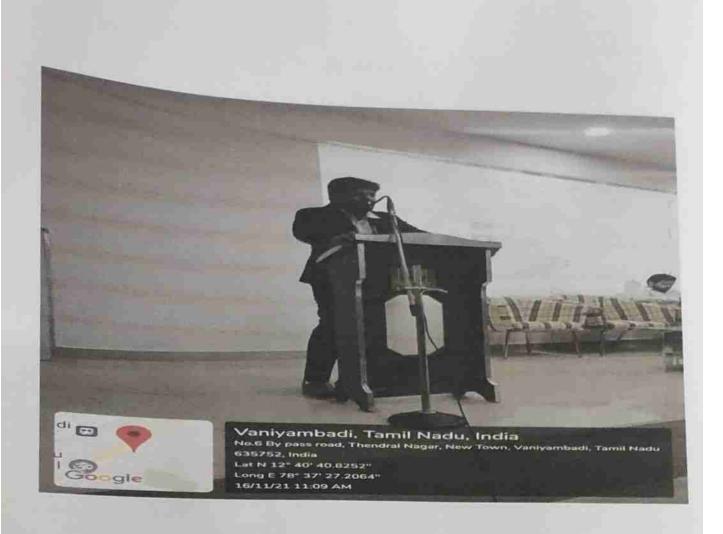

Organizes

CAREER GUIDANCE PROGRAM

"PREPARING
FOR
COMPETITIVE
EXAMS"

Dr. K. SATHISH, MBBS.,MD
Asst Professor
Govt Medical College
Thiruvanamalai

On December 17, 2021, 10:00am at Seminar Hall, IWC.

Relamich Women's Arts and Science College
Vancional

#### PREPARING FOR COMPETITIVE EXAMS

17.12.2021

AGENDA

PRAYER

TAMIL THAIVAZHTHU

WELCOME ADDRESS

Prof. SUDHA D

Member, IQAC

PRESIDENTIAL ADDRESS

Dr. M. Renu,

Principal, IWASC

**FELICITATION** 

INTRODUCTION OF THE GUEST

Prof. FIRZA AFREEN,

Member, IQAC

CHIEF GUEST'S ADDRES

DR. K. SATHISH, MBBS., MD.,

ASST. PROFESSOR, GOVT. MEDICAL COLLEGE

THIRUVANNAMALAI

VOTE OF THANKS

Ms. ARSHIYA TARANNUM,

Coordinator, IQAC

NATIONAL ANTHEM