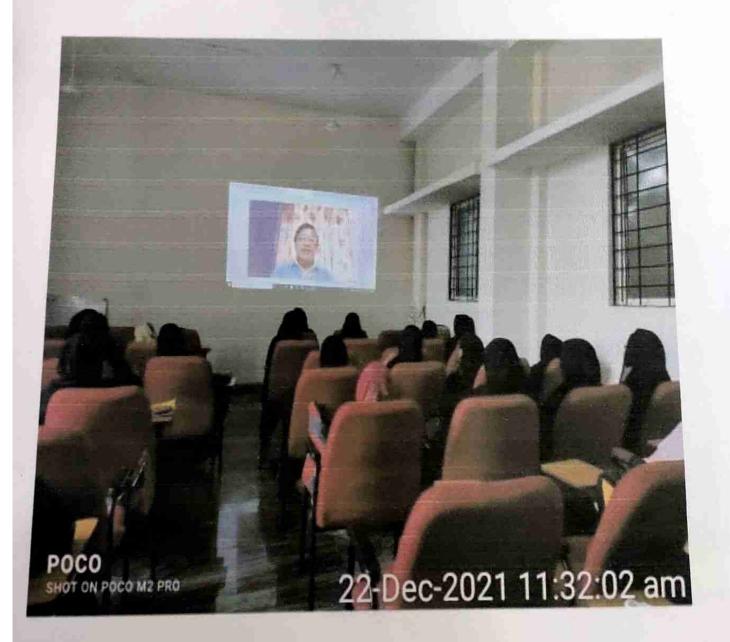

#### CIRCULAR

This is to inform the faculty of all the departments that a Career Guidance Program on PREPARING FOR COMPETITIVE EXAMS is to be organized by the IQAC on 17.12.2021 at 10.00 a.m. in the Seminar Hall. All the Faculty and students are asked to attend the program.

Organizes

CAREER GUIDANCE PROGRAM

"PREPARING
FOR
COMPETITIVE
EXAMS"

Dr. K. SATHISH, MBBS.,MD
Asst Professor
Govt Medical College
Thiruvanamalai

On December 17, 2021, 10:00am at Seminar Hall, IWC.

Relamich Women's Arts and Science College
Vancional

#### PREPARING FOR COMPETITIVE EXAMS

17.12.2021

AGENDA

PRAYER

TAMIL THAIVAZHTHU

WELCOME ADDRESS

Prof. SUDHA D

Member, IQAC