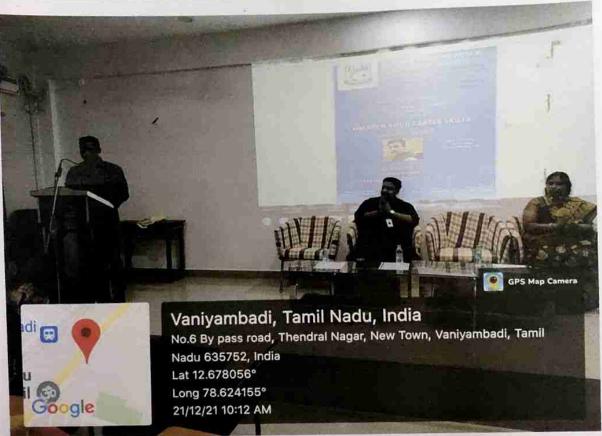

#### CIRCULAR

This is to inform the faculty of all the departments that a Career Guidance Program on PREPARING FOR COMPETITIVE EXAMS is to be organized by the IQAC on 17.12.2021 at 10.00 a.m. in the Seminar Hall. All the Faculty and students are asked to attend the program.

Organizes

CAREER GUIDANCE PROGRAM

"PREPARING
FOR
COMPETITIVE
EXAMS"

Dr. K. SATHISH, MBBS.,MD
Asst Professor
Govt Medical College
Thiruvanamalai

On December 17, 2021, 10:00am at Seminar Hall, IWC.

Relamich Women's Arts and Science College
Vancional