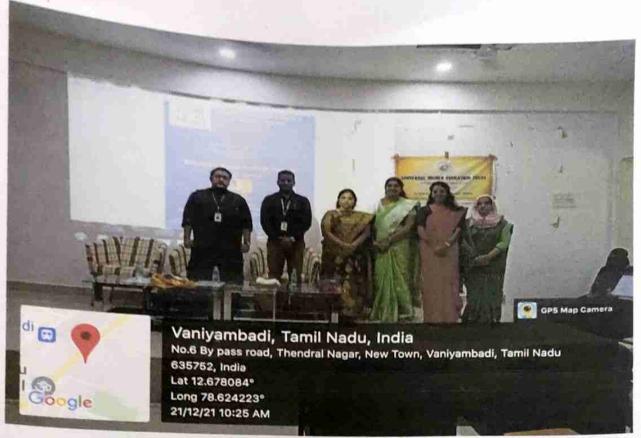

Organizes

CAREER GUIDANCE PROGRAM

"PREPARING
FOR
COMPETITIVE
EXAMS"

Dr. K. SATHISH, MBBS.,MD
Asst Professor
Govt Medical College
Thiruvanamalai

On December 17, 2021, 10:00am at Seminar Hall, IWC.

Relamich Women's Arts and Science College
Vancional

#### CAREER GUIDANCE PROGRAM

#### PREPARING FOR COMPETITIVE EXAMS

17.12.2021

AGENDA

PRAYER

TAMIL THAIVAZHTHU

WELCOME ADDRESS

Prof. SUDHA D

Member, IQAC

PRESIDENTIAL ADDRESS

Dr. M. Renu,

Principal, IWASC

**FELICITATION** 

INTRODUCTION OF THE GUEST

Prof. FIRZA AFREEN,

Member, IQAC

CHIEF GUEST'S ADDRES

DR. K. SATHISH, MBBS., MD.,

ASST. PROFESSOR, GOVT. MEDICAL COLLEGE

THIRUVANNAMALAI

VOTE OF THANKS

Ms. ARSHIYA TARANNUM,

Coordinator, IQAC

NATIONAL ANTHEM