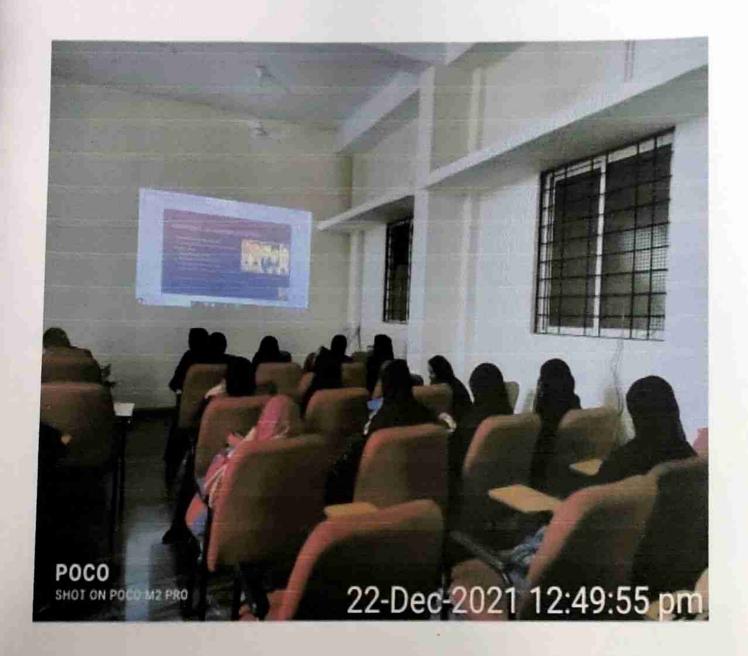

#### CIRCULAR

This is to inform the faculty of all the departments that a Career Guidance Program on PREPARING FOR COMPETITIVE EXAMS is to be organized by the IQAC on 17.12.2021 at 10.00 a.m. in the Seminar Hall. All the Faculty and students are asked to attend the program.

Organizes

CAREER GUIDANCE PROGRAM

"PREPARING
FOR
COMPETITIVE
EXAMS"

Dr. K. SATHISH, MBBS.,MD
Asst Professor
Govt Medical College
Thiruvanamalai

On December 17, 2021, 10:00am at Seminar Hall, IWC.

Relamich Women's Arts and Science College
Vancional

#### PREPARING FOR COMPETITIVE EXAMS

17.12.2021

AGENDA

PRAYER

TAMIL THAIVAZHTHU

WELCOME ADDRESS

Prof. SUDHA D

Member, IQAC