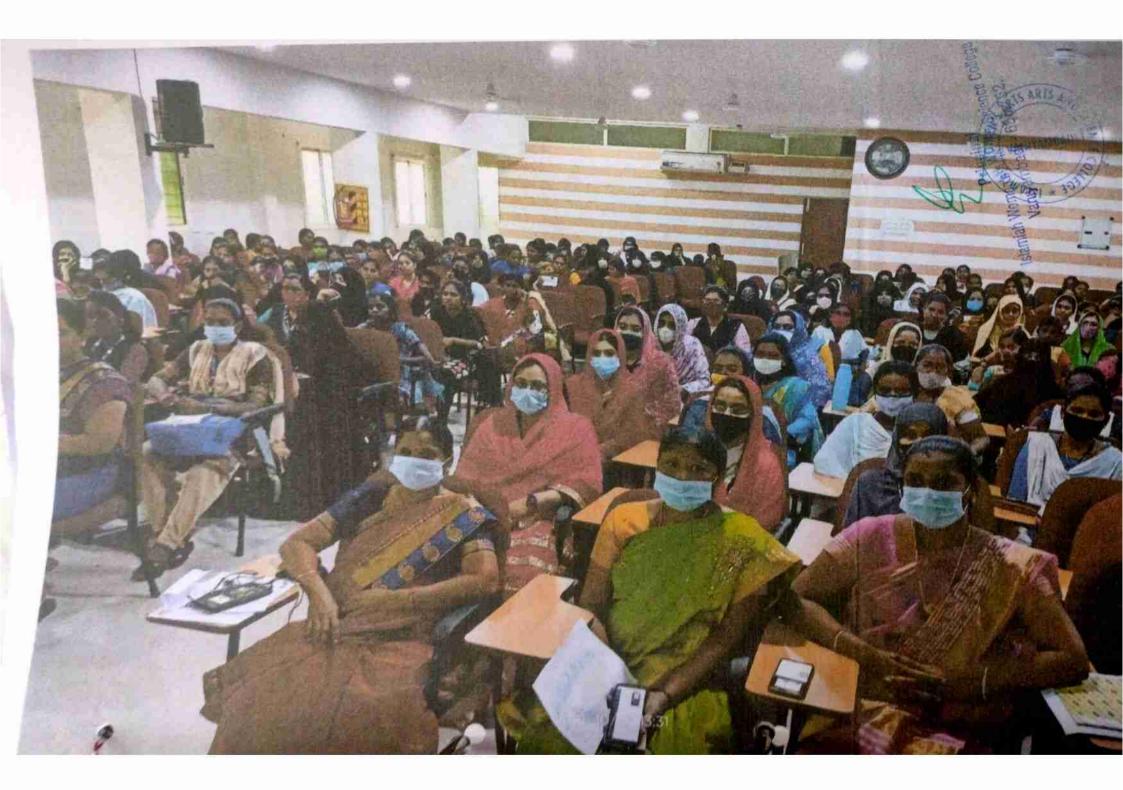

SWATHI. B            | ~                 |
| 59   | 31219U11068                    | SWATHI. R            | B. Swathi         |
| 60   | 31219011068                    | TAMILSELVI.S         | R. Swellin        |
| 61   | 31219U11069                    | TASIES               | 2 Childing        |
| - 01 | 1312191177070                  | TASLEEM KOUSER, N    | 3 Tamaschi        |
| 02   | 312191111070                   | TVAQUIYA THANSEEN TA | N. Tasleem Kouser |
| 63   | 31219U11072                    | VEENA VANI. U        | Maguire Thates    |
| 64   | 3131011072                     | VINITHA.S            | 1) Joeralan       |
| C.   | 31219U11074<br>31219U11075     | YASHIKA. J           | S.10:50           |



Islamiah Women's First and Science Collective Verny men's 1635 752.







## Feedback - CAREER GUIDANCE PROGRAM

DEPARTMENT OF BUSINESS ADMINISTRATION & PG and RESEARCH DEPARTMENT of COMMERCE Organizes

"LEADERSHIP & COMMUNICATION SKILLS"

Platform: Google Meet Date: 05.10.2021

Time 1 00 pm to 2 00 pm Venue, Seminar Hall

indra.vnb@gmail.com Switch account



\* Required

Email \*

Your email

Full Name (Eg: K.VEENA) \*

Your answer

Class\*

○ III BBA

(G) III B.COM

O III B.COM (CA)

Principal

Principal

Women's Aris and Science College

Vany School - 635 752.



### ISLAMIAH WOMEN'S ARTS AND SCIENCE COLLEGE,

(Recognized by UGC under section 2(f) & 12(b) of the UGC Act 1956 & Permanent Affiliation with Thiruvalluvar University)

Accredited by NAAC with B grade

## CERTIFICATE OF PARTICIPATION

This is to certify that Archana D of III BBA has participated