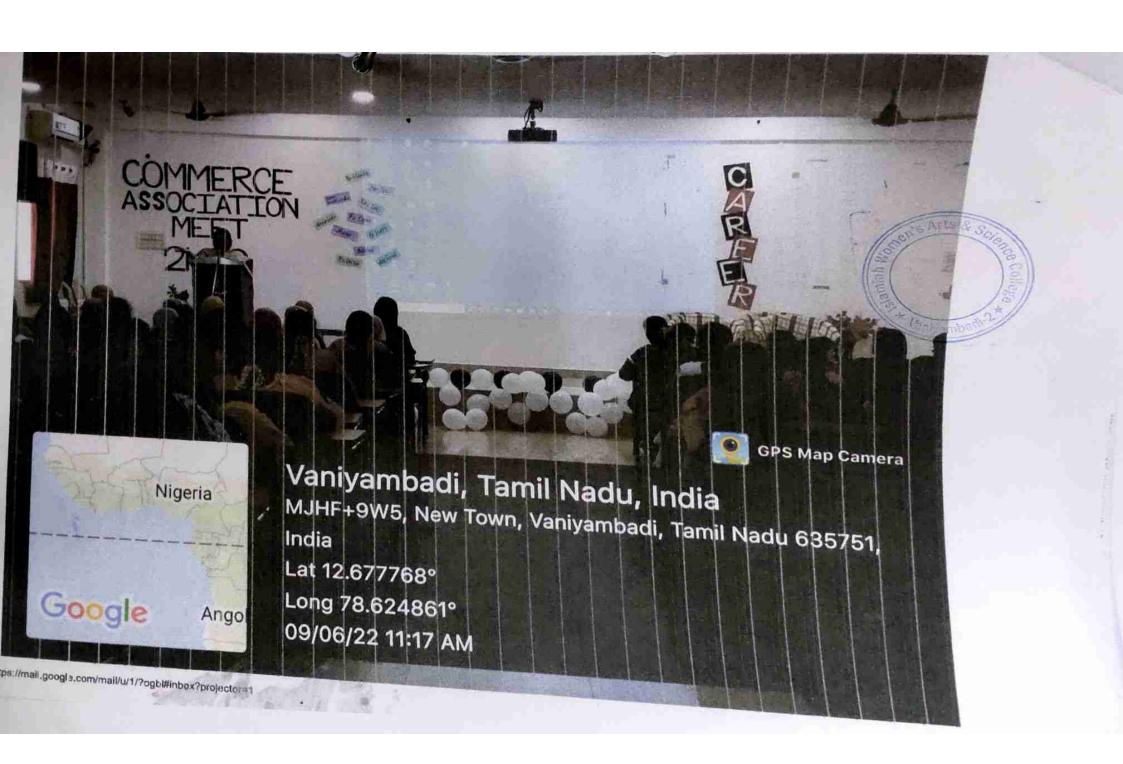

|

Principal
Islamiah Women's Arts and Science College
Vaniyambadi - 635 752.



| 48 | SARAH SHAHEEN K | _ |
|----|-----------------|---|
| 49 | SARANYA.R       |   |
| 50 | SARUMATHLS      | _ |
| 51 | SIVARANJANIS    | - |
| 52 | SRIDEVI.G       |   |
| 53 | SRIDEVI.S       |   |
| 54 | SULTHANA.F      | - |
| 55 | SWATHLE         |   |
| 56 | SWETHA.S        |   |
| 57 | VANITHA.S       |   |
| 58 | VIJAYALAKSHMLJ  |   |

Principal
Islamiah Women's Arts and Science College
Vaniýambadi - 635 752.





## CARRER GUIDANCE PROGRAM REPORT-2022

On 9<sup>th</sup> June, The PG and Research Department of Commerce organized Association Meet -2022, Career Guidance Program and Food Fest .Dr. M. Renu, Principal of the college was invited as chief guest and resource person. The chief guest delivered long lecture on carrer guidance, The program was very much useful for the students.

Principal

Principal

Science College

Vanıyambadı - 635 752.