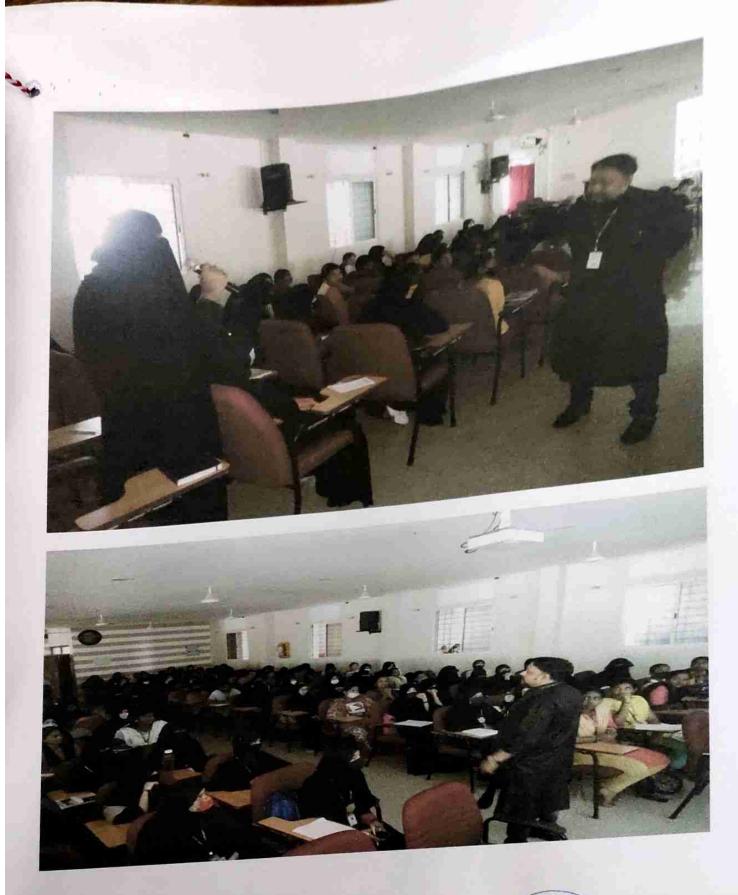

#### CIRCULAR

This is to inform the faculty of all the departments that a Career Guidance Program on PREPARING FOR COMPETITIVE EXAMS is to be organized by the IQAC on 17.12.2021 at 10.00 a.m. in the Seminar Hall. All the Faculty and students are asked to attend the program.

Organizes

CAREER GUIDANCE PROGRAM

"PREPARING
FOR
COMPETITIVE
EXAMS"

Dr. K. SATHISH, MBBS.,MD
Asst Professor
Govt Medical College
Thiruvanamalai

On December 17, 2021, 10:00am at Seminar Hall, IWC.

Relamich Women's Arts and Science College
Vancional

#### PREPARING FOR COMPETITIVE EXAMS

17.12.2021

AGENDA

PRAYER

TAMIL THAIVAZHTHU

WELCOME ADDRESS

Prof. SUDHA D

Member, IQAC

PRESIDENTIAL ADDRESS

Dr. M. Renu,

Principal, IWASC

**FELICITATION** 

INTRODUCTION OF THE GUEST

Prof. FIRZA AFREEN,

Member, IQAC

CHIEF GUEST'S ADDRES

DR. K. SATHISH, MBBS., MD.,

ASST. PROFESSOR, GOVT. MEDICAL COLLEGE

THIRUVANNAMALAI

VOTE OF THANKS

Ms. ARSHIYA TARANNUM,

Coordinator, IQAC

NATIONAL ANTHEM