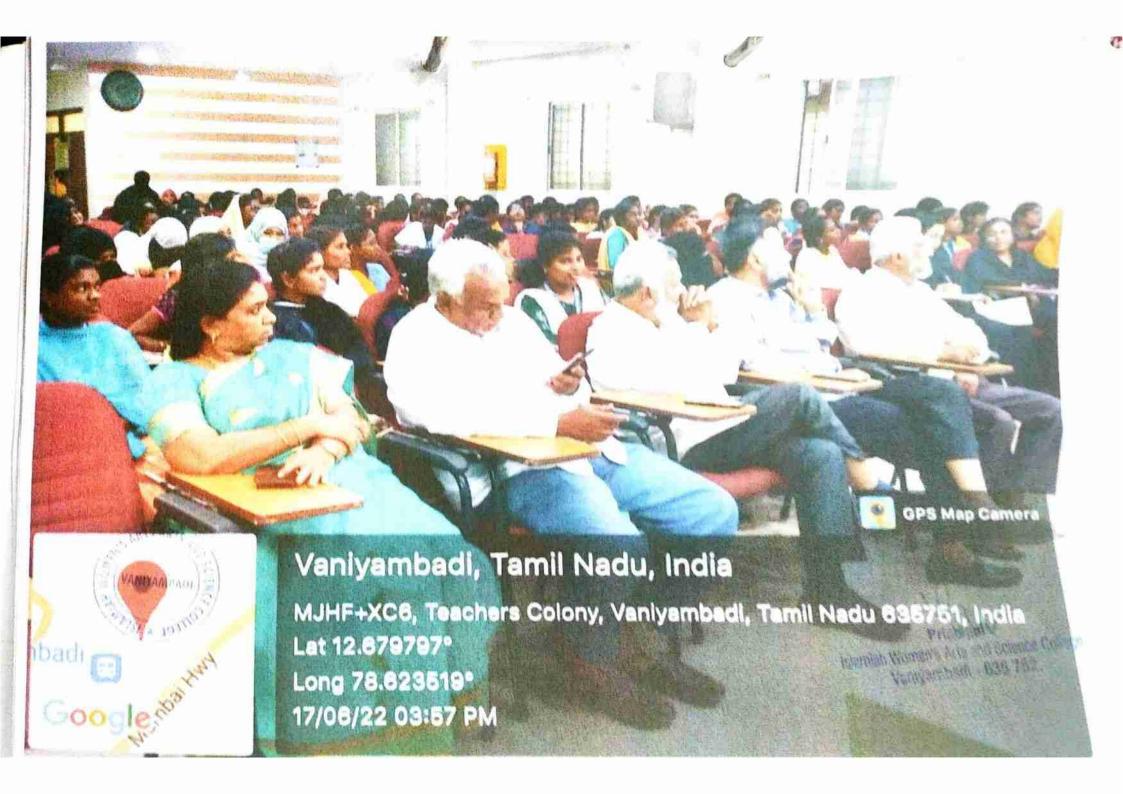

#### CIRCULAR

This is to inform the faculty of all the departments that a Career Guidance Program on PREPARING FOR COMPETITIVE EXAMS is to be organized by the IQAC on 17.12.2021 at 10.00 a.m. in the Seminar Hall. All the Faculty and students are asked to attend the program.

Organizes

CAREER GUIDANCE PROGRAM

"PREPARING
FOR
COMPETITIVE
EXAMS"

Dr. K. SATHISH, MBBS.,MD
Asst Professor
Govt Medical College
Thiruvanamalai

On December 17, 2021, 10:00am at Seminar Hall, IWC.

Relamich Women's Arts and Science College
Vancional

#### PREPARING FOR COMPETITIVE EXAMS

17.12.2021

AGENDA

PRAYER

TAMIL THAIVAZHTHU

WELCOME ADDRESS

Prof. SUDHA D

Member, IQAC