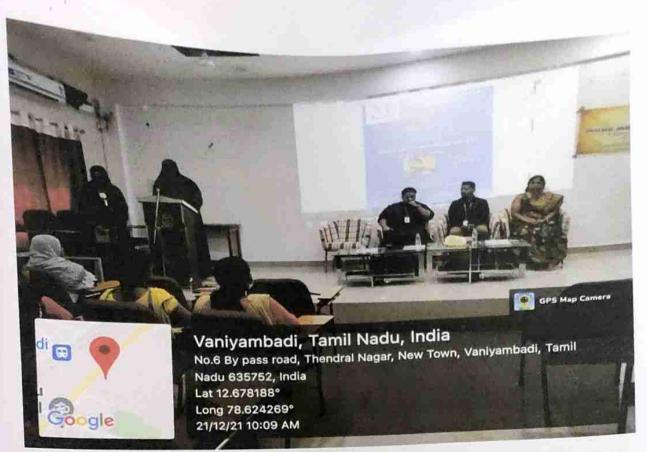

#### CIRCULAR

This is to inform the faculty of all the departments that a Career Guidance Program on PREPARING FOR COMPETITIVE EXAMS is to be organized by the IQAC on 17.12.2021 at 10.00 a.m. in the Seminar Hall. All the Faculty and students are asked to attend the program.

Organizes

CAREER GUIDANCE PROGRAM

"PREPARING
FOR
COMPETITIVE
EXAMS"

Dr. K. SATHISH, MBBS.,MD
Asst Professor
Govt Medical College
Thiruvanamalai

On December 17, 2021, 10:00am at Seminar Hall, IWC.

Relamich Women's Arts and Science College
Vancional