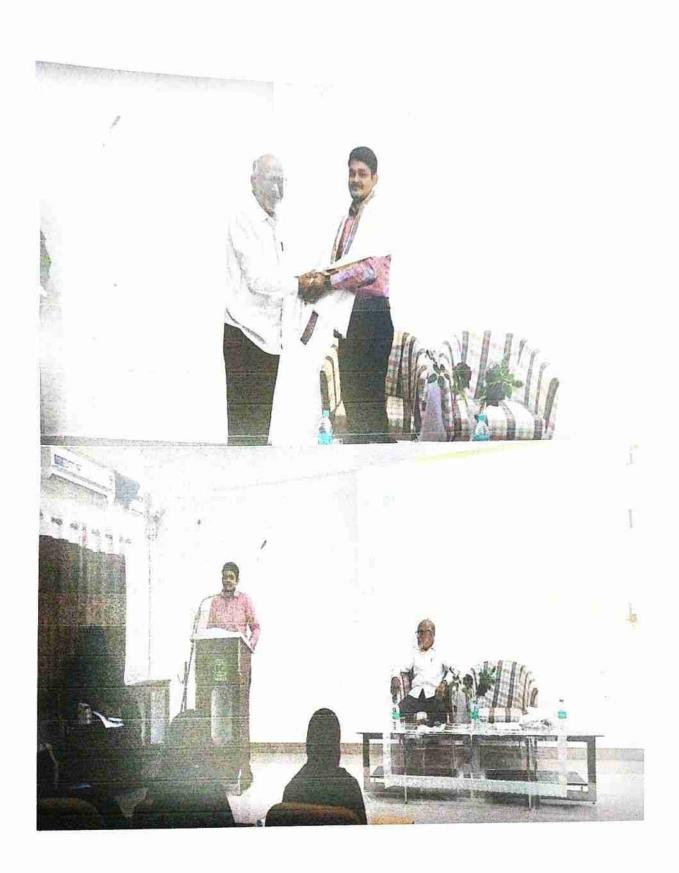

Organizes

CAREER GUIDANCE PROGRAM

"PREPARING
FOR
COMPETITIVE
EXAMS"

Dr. K. SATHISH, MBBS.,MD
Asst Professor
Govt Medical College
Thiruvanamalai

On December 17, 2021, 10:00am at Seminar Hall, IWC.

Relamich Women's Arts and Science College
Vancional

#### PREPARING FOR COMPETITIVE EXAMS

17.12.2021

AGENDA

PRAYER

TAMIL THAIVAZHTHU

WELCOME ADDRESS

Prof. SUDHA D

Member, IQAC

PRESIDENTIAL ADDRESS

Dr. M. Renu,

Principal, IWASC

**FELICITATION** 

INTRODUCTION OF THE GUEST

Prof. FIRZA AFREEN,

Member, IQAC

CHIEF GUEST'S ADDRES

DR. K. SATHISH, MBBS., MD.,

ASST. PROFESSOR, GOVT. MEDICAL COLLEGE

THIRUVANNAMALAI

VOTE OF THANKS

Ms. ARSHIYA TARANNUM,

Coordinator, IQAC

NATIONAL ANTHEM