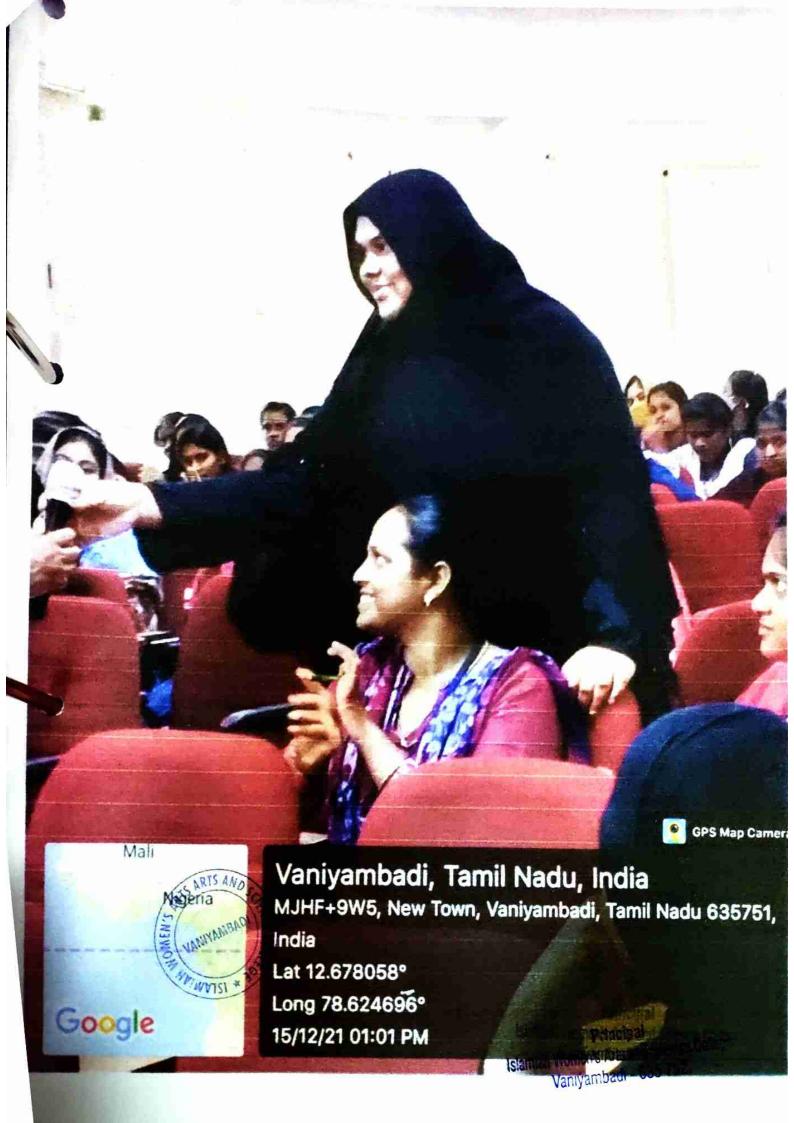

Organizes

CAREER GUIDANCE PROGRAM

"PREPARING
FOR
COMPETITIVE
EXAMS"

Dr. K. SATHISH, MBBS.,MD
Asst Professor
Govt Medical College
Thiruvanamalai

On December 17, 2021, 10:00am at Seminar Hall, IWC.

Relamich Women's Arts and Science College
Vancional