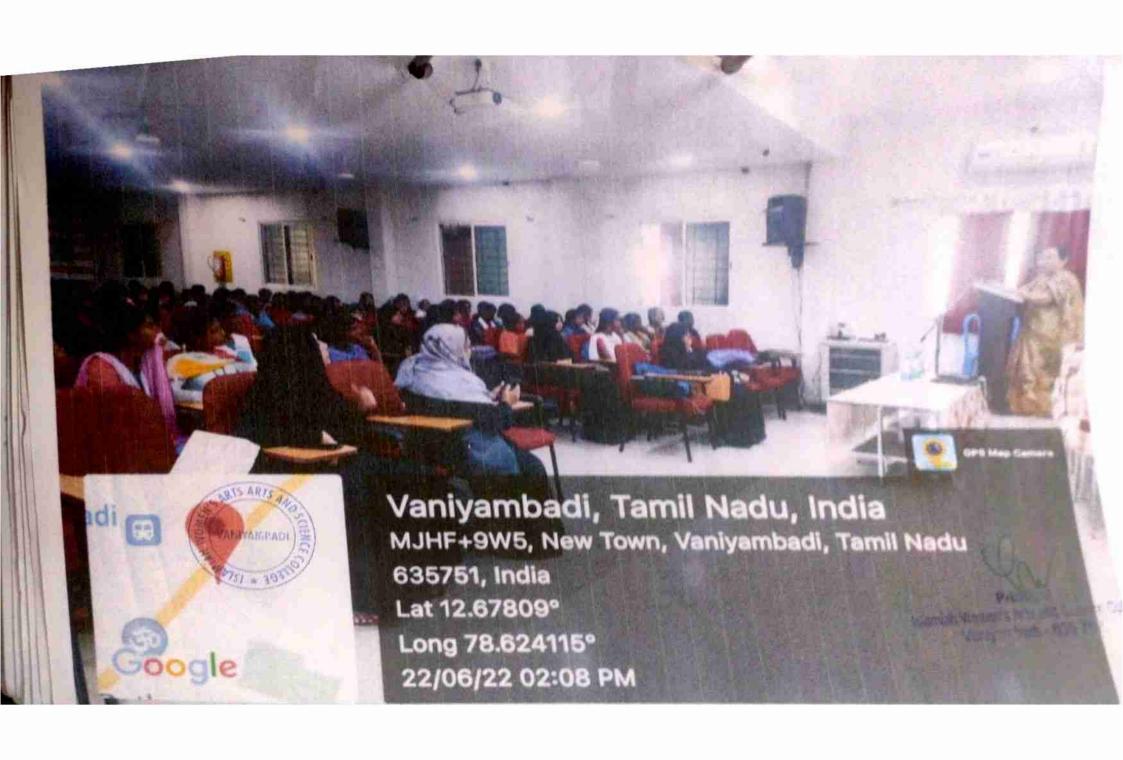

Organizes

CAREER GUIDANCE PROGRAM

"PREPARING
FOR
COMPETITIVE
EXAMS"

Dr. K. SATHISH, MBBS.,MD
Asst Professor
Govt Medical College
Thiruvanamalai

On December 17, 2021, 10:00am at Seminar Hall, IWC.

Relamich Women's Arts and Science College
Vancional

#### PREPARING FOR COMPETITIVE EXAMS

17.12.2021

AGENDA

PRAYER

TAMIL THAIVAZHTHU

WELCOME ADDRESS

Prof. SUDHA D

Member, IQAC

PRESIDENTIAL ADDRESS

Dr. M. Renu,

Principal, IWASC

**FELICITATION** 

INTRODUCTION OF THE GUEST

Prof. FIRZA AFREEN,

Member, IQAC

CHIEF GUEST'S ADDRES

DR. K. SATHISH, MBBS., MD.,

ASST. PROFESSOR, GOVT. MEDICAL COLLEGE

THIRUVANNAMALAI

VOTE OF THANKS

Ms. ARSHIYA TARANNUM,

Coordinator, IQAC

NATIONAL ANTHEM