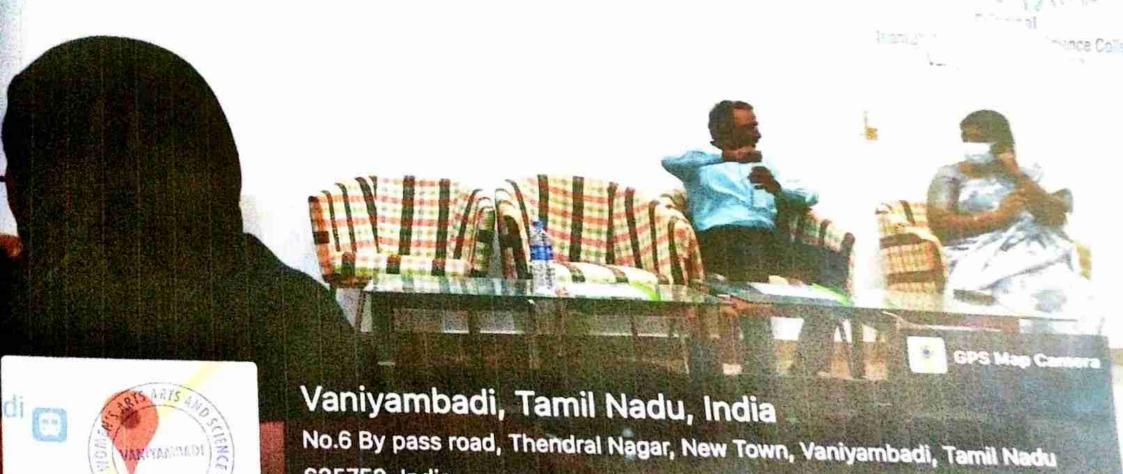

Organizes

CAREER GUIDANCE PROGRAM

"PREPARING
FOR
COMPETITIVE
EXAMS"

Dr. K. SATHISH, MBBS.,MD
Asst Professor
Govt Medical College
Thiruvanamalai

On December 17, 2021, 10:00am at Seminar Hall, IWC.

Relamich Women's Arts and Science College
Vancional

#### PREPARING FOR COMPETITIVE EXAMS

17.12.2021

AGENDA

PRAYER

TAMIL THAIVAZHTHU

WELCOME ADDRESS

Prof. SUDHA D

Member, IQAC

PRESIDENTIAL ADDRESS

Dr. M. Renu,

Principal, IWASC

**FELICITATION** 

INTRODUCTION OF THE GUEST

Prof. FIRZA AFREEN,

Member, IQAC

CHIEF GUEST'S ADDRES

DR. K. SATHISH, MBBS., MD.,

ASST. PROFESSOR, GOVT. MEDICAL COLLEGE

THIRUVANNAMALAI

VOTE OF THANKS

Ms. ARSHIYA TARANNUM,

Coordinator, IQAC

NATIONAL ANTHEM