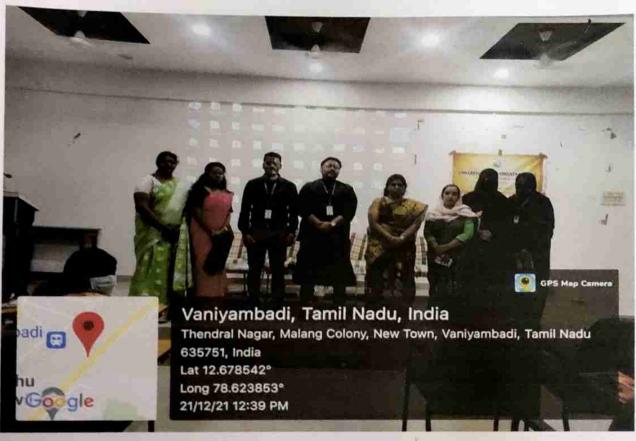

Organizes

CAREER GUIDANCE PROGRAM

"PREPARING
FOR
COMPETITIVE
EXAMS"

Dr. K. SATHISH, MBBS.,MD
Asst Professor
Govt Medical College
Thiruvanamalai

On December 17, 2021, 10:00am at Seminar Hall, IWC.

Relamich Women's Arts and Science College
Vancional

#### CAREER GUIDANCE PROGRAM

#### PREPARING FOR COMPETITIVE EXAMS

17.12.2021

AGENDA

PRAYER

TAMIL THAIVAZHTHU

WELCOME ADDRESS

Prof. SUDHA D

Member, IQAC

PRESIDENTIAL ADDRESS

Dr. M. Renu,

Principal, IWASC

**FELICITATION** 

INTRODUCTION OF THE GUEST

Prof. FIRZA AFREEN,

Member, IQAC

CHIEF GUEST'S ADDRES

DR. K. SATHISH, MBBS., MD.,

ASST. PROFESSOR, GOVT. MEDICAL COLLEGE

THIRUVANNAMALAI

VOTE OF THANKS

Ms. ARSHIYA TARANNUM,

Coordinator, IQAC

NATIONAL ANTHEM