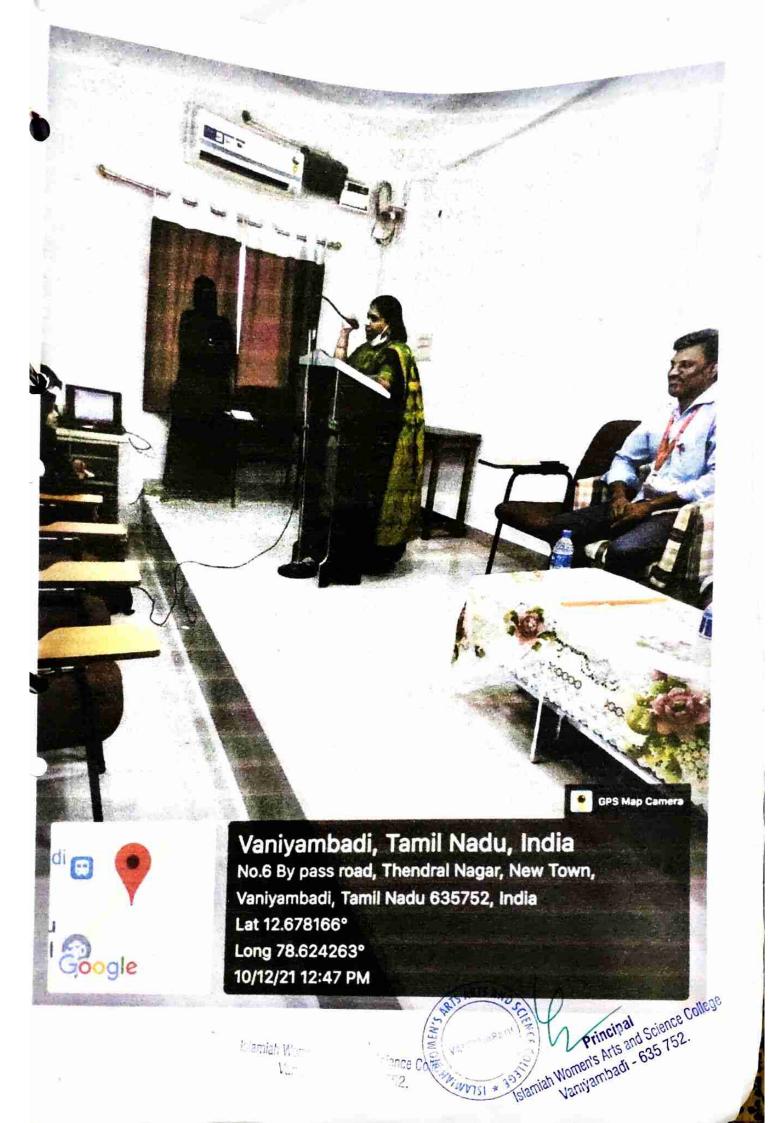

Organizes

CAREER GUIDANCE PROGRAM

"PREPARING
FOR
COMPETITIVE
EXAMS"

Dr. K. SATHISH, MBBS.,MD
Asst Professor
Govt Medical College
Thiruvanamalai

On December 17, 2021, 10:00am at Seminar Hall, IWC.

Relamich Women's Arts and Science College
Vancional

#### PREPARING FOR COMPETITIVE EXAMS

17.12.2021

AGENDA

PRAYER

TAMIL THAIVAZHTHU

WELCOME ADDRESS

Prof. SUDHA D

Member, IQAC

PRESIDENTIAL ADDRESS

Dr. M. Renu,

Principal, IWASC

**FELICITATION** 

INTRODUCTION OF THE GUEST

Prof. FIRZA AFREEN,

Member, IQAC

CHIEF GUEST'S ADDRES

DR. K. SATHISH, MBBS., MD.,

ASST. PROFESSOR, GOVT. MEDICAL COLLEGE

THIRUVANNAMALAI

VOTE OF THANKS

Ms. ARSHIYA TARANNUM,

Coordinator, IQAC

NATIONAL ANTHEM