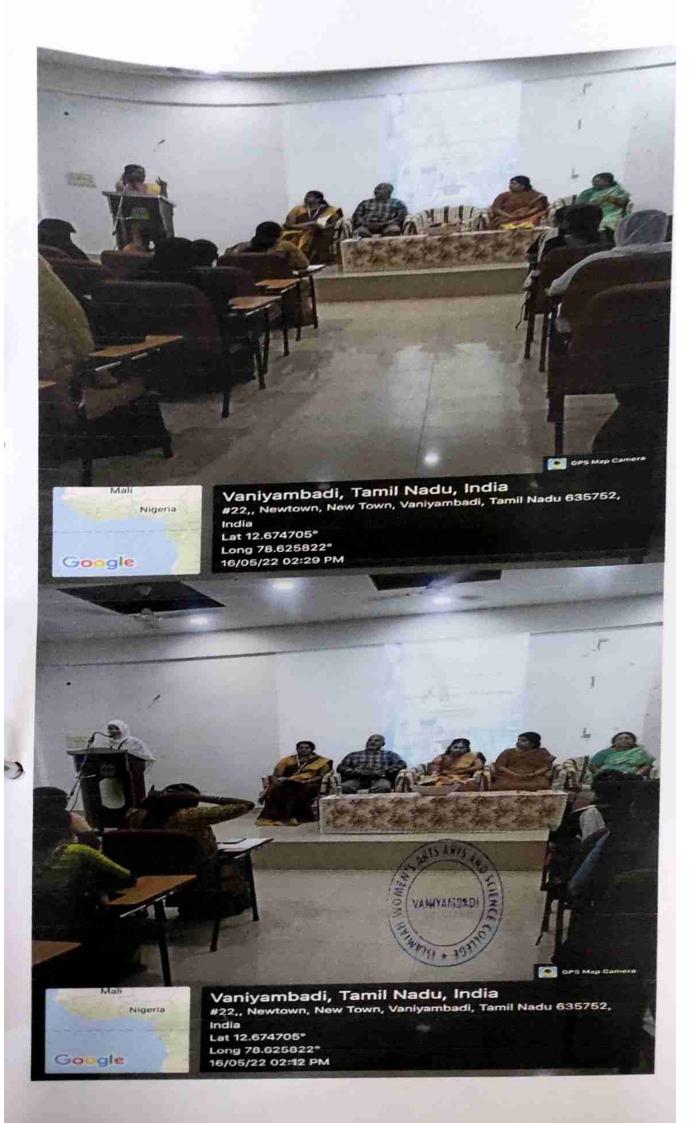

Organizes

CAREER GUIDANCE PROGRAM

"PREPARING
FOR
COMPETITIVE
EXAMS"

Dr. K. SATHISH, MBBS.,MD
Asst Professor
Govt Medical College
Thiruvanamalai

On December 17, 2021, 10:00am at Seminar Hall, IWC.

Relamich Women's Arts and Science College
Vancional

#### PREPARING FOR COMPETITIVE EXAMS

17.12.2021

AGENDA

PRAYER

TAMIL THAIVAZHTHU

WELCOME ADDRESS

Prof. SUDHA D

Member, IQAC

PRESIDENTIAL ADDRESS

Dr. M. Renu,

Principal, IWASC

**FELICITATION** 

INTRODUCTION OF THE GUEST

Prof. FIRZA AFREEN,

Member, IQAC

CHIEF GUEST'S ADDRES

DR. K. SATHISH, MBBS., MD.,

ASST. PROFESSOR, GOVT. MEDICAL COLLEGE

THIRUVANNAMALAI

VOTE OF THANKS

Ms. ARSHIYA TARANNUM,

Coordinator, IQAC

NATIONAL ANTHEM