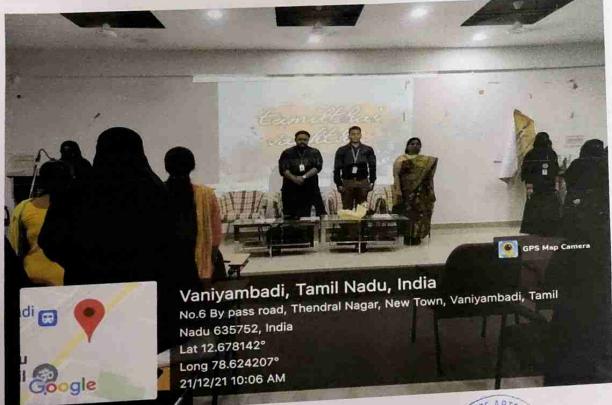

#### CIRCULAR

This is to inform the faculty of all the departments that a Career Guidance Program on PREPARING FOR COMPETITIVE EXAMS is to be organized by the IQAC on 17.12.2021 at 10.00 a.m. in the Seminar Hall. All the Faculty and students are asked to attend the program.

Organizes

CAREER GUIDANCE PROGRAM

"PREPARING
FOR
COMPETITIVE
EXAMS"

Dr. K. SATHISH, MBBS.,MD
Asst Professor
Govt Medical College
Thiruvanamalai

On December 17, 2021, 10:00am at Seminar Hall, IWC.

Relamich Women's Arts and Science College
Vancional

#### PREPARING FOR COMPETITIVE EXAMS

17.12.2021

AGENDA

PRAYER

TAMIL THAIVAZHTHU

WELCOME ADDRESS

Prof. SUDHA D

Member, IQAC